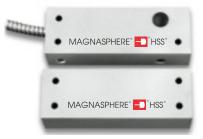

#### Surface Mount Series HSS-L2S-XXX-FIRE / HSS-L2D-XXX-FIRE

ALL MODELS - Add Suffix - FIRE TO MODEL # (SEE P. 22-25 OF SECURITY PRODUCTS CATALOG) https://magnasphere.com/documents/

RATED: 20 MINUTES

UL 634 LEVEL 1 High Security Listed Contacts