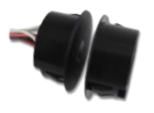

### Concealed Mount Series HSS-L2C-XXX-A-FIRE

ALL MODELS - Add Suffix - FIRE TO MODEL # (SEE P. 35 OF SECURITY PRODUCTS CATALOG) https://magnasphere.com/documents/

RATED: 3 HOURS