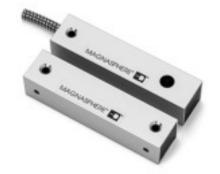

#### Surface Mount Series HS-LI.5-XXX-FIRE

ALL MODELS - Add Suffix – FIRE TO MODEL # (SEE P. 19 OF SECURITY PRODUCTS CATALOG) https://magnasphere.com/documents/

RATED: 45 MINUTES

UL 634 Listed Security Contacts