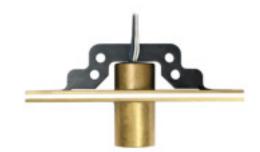

### Concealed Mount Series HSS-L2C-XXX-A-FIRE

ALL MODELS - Add Suffix - FIRE TO MODEL # (SEE P. 35 OF SECURITY PRODUCTS CATALOG) https://magnasphere.com/documents/

RATED: 3 HOURS