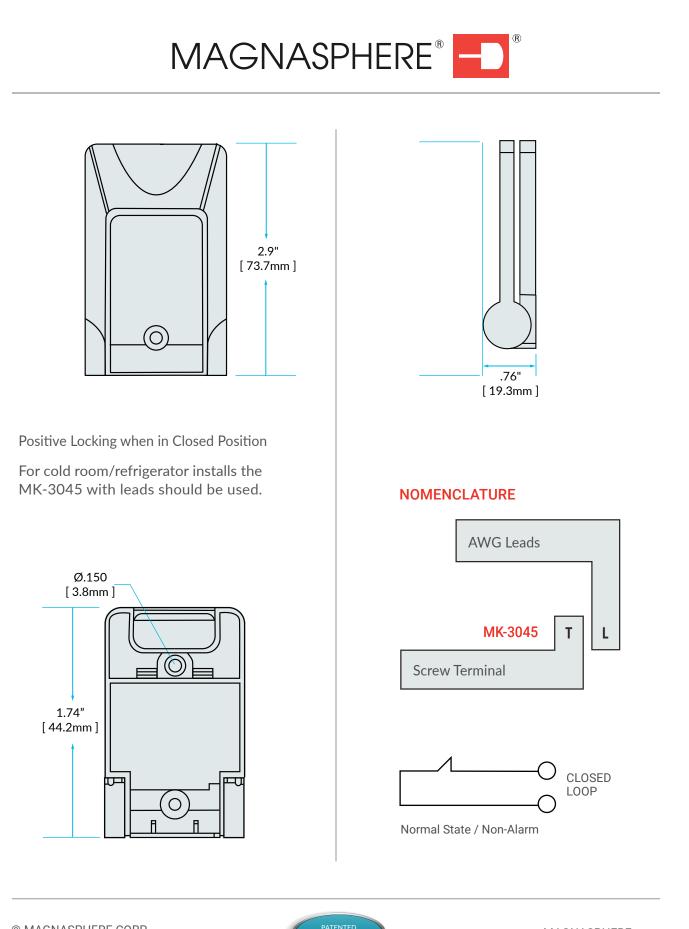

## **CONSTRUCTION & TECHNICAL SPECIFICATIONS**

Max Current: 0.25A

Resistive Max Voltage: 30 VDC

Max Power: .25 W

**Resistive Configuration:** "Closed Loop" with Target Magnet in Place

Conductor: Screw Terminals or 2 x 12" [ 30.5cm ] 22AWG

Leads Color: White

Housing: ABS

MK-3045L with Leads

MK-3045T Screw Terminals

MAGNASPHERE CORP. | N22 W22931 Nancys Ct., Ste. 3, Waukesha WI 53186 tel. 262.347.0711 | fax 262.347.0710 | www.MAGNASPHERE.com