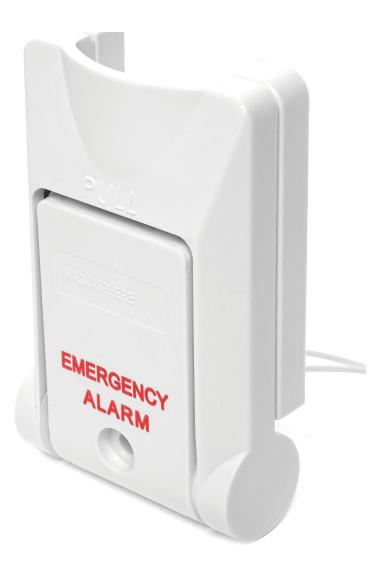

## **Fixed Panic Switch**

The MK-3045 fixed panic switch is available with lead or terminal connections. This critical security and life safety device can be mounted out of sight but within easy reach for activation, such as under desks or counters, in freezers or any facility where people and property are at risk.