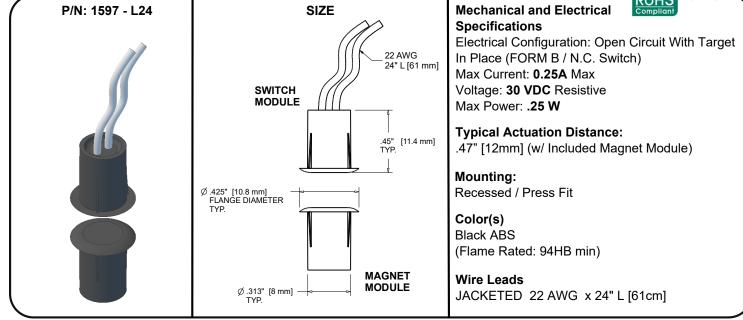

## Magnasphere - 1597 L24 - 5/16" Dia. [8mm] - Proximity Switch and Magnet





## Magnasphere - 1597 L24 Switch Only - 5/16" Dia. [8mm] - Ferrous Proximity Switch



| P/N: 1597 L24 Switch Only | SIZE<br>22 AWG<br>24" L [61 mm]<br>SWITCH<br>MODULE<br>45" [11.4mm]<br>45" [11.4mm]<br>FLANGE DIAMETER<br>TYP.<br>FERROUS TARGET | Mechanical and Electrical<br>Specifications<br>Electrical Configuration: Open Circuit With Target<br>In Place (FORM B / N.C. Switch)<br>Max Current: 0.25A Max<br>Voltage: 30 VDC Resistive<br>Max Power: .25 W<br>Typical Actuation Distance:<br>.063" [1.6mm]<br>(w/ 1"Dia. [25.4mm] x 1/16" [1.6mm] Steel Target)<br>Note: Larger actuation gap can be achieved by<br>using a larger ferrous target.<br>Mounting:<br>Recessed / Press Fit<br>Color(s)<br>Black ABS<br>(Flame Rated: 94HB min)<br>Wire Leads<br>JACKETED 22 AWG x 24" L [61cm] |
|------------------