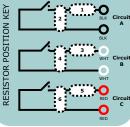

### MAGNASPHERE MSS-300S SERIES INSTALLATION INSTRUCTIONS: Base Models and Resistor-Embedded Models of MSS-300S-Series

## i#-#-#-#-# Scheme:

"-i" precedes custom resistor  $(k\Omega)$ values separated by hyphens. The sequence of entries correlates to the positions depicted in the key. "N" is used as a null place-holder (No resistor for this position). Contact Magnasphere for nomenclature guidance and for resistor value availability.

# End-Of-Line Resistor Custom Models (-i#-#-#-# suffix)

MSS-321S -i.18-.3-1-N-N-1 At right. MSS-330S -i1-N-1-N-N-N as an alternate ID to MSS-330S-004, last to the right.