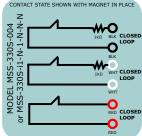

## i#-#-#-#-# Scheme:

"-i" precedes custom resistor  $(k\Omega)$ values separated by hyphens. The sequence of entries correlates to the positions depicted in the key. "N" is used as a null place-holder (No resistor for this position). Contact Magnasphere for nomenclature guidance and for resistor value availability.

# End-Of-Line Resistor Custom Models (-i#-#-#-# suffix)

MSS-321S -i.18-.3-1-N-N-1 At right. MSS-330S -i1-N-1-N-N-N as an alternate ID to MSS-330S-004, last to the right.