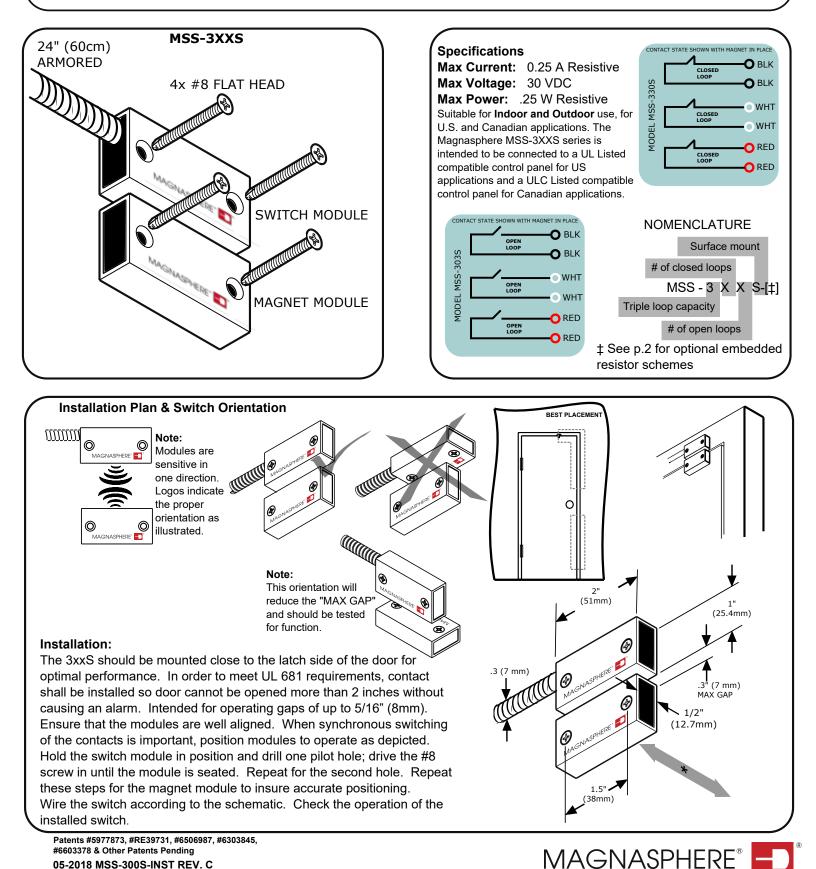

## Provided by Manufacturer (per module set)

- 1 MSS-3XXS switch module
- 1 MSS-3XXS magnet module

#### Provided by Installer

Power drill #36 Drill Bit or 7/64 4 #8 (x7/8" MIN) Flat Head Screws

MAGNASPHERE N14 W23777 Stone Ridge Dr. Suite 160 Waukesha, WI 53188 tel 262.347.0711 fax 262.347.0710 www.magnasphere.com