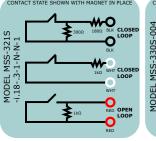

## i#-#-#-#-# Scheme:

"-i" precedes custom resistor  $(k\Omega)$ values separated by hyphens. The sequence of entries correlates to the positions depicted in the key. "N" is used as a null place-holder (No resistor for this position). Contact Magnasphere for nomenclature guidance and for resistor value availability.

# End-Of-Line Resistor Custom Models (-i#-#-#-# suffix)

MSS-321S -i.18-.3-1-N-N-1 At right. MSS-330S -i1-N-1-N-N-N as an alternate ID to MSS-330S-004, last to the right.