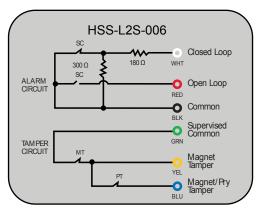

### **HSS PART NUMBERING SYSTEM L2S-XXX**

Single Alarm Contact Either Closed or Open Loop, with Tamper Circuit, Closed Loop. All Circuits Shown with Magnet Actuator in Secure Position. For Built-in EOL Resistor Configurations and Values not Shown. Contact Magnasphere Corp.

# Legend

SC = Secure Contact MT = Magnet Tamper PT = Pry Tamper ##K= Resistor

36" [91cm] armored cable (Std.), (See Page 41 for Custom Cable Length)