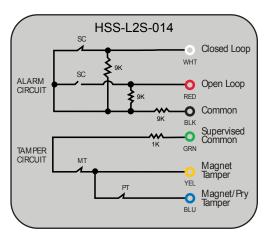

### **HSS PART NUMBERING SYSTEM L2S-XXX**

Single Alarm Contact Either Closed or Open Loop, with Tamper Circuit, Closed Loop. All Circuits Shown with Magnet Actuator in Secure Position. For Built-in EOL Resistor Configurations and Values not Shown. Contact Magnasphere Corp.

# Legend

SC = Secure Contact MT = Magnet Tamper PT = Pry Tamper ##K= Resistor

36" [91cm] armored cable (Std.), (See Page 41 for Custom Cable Length)