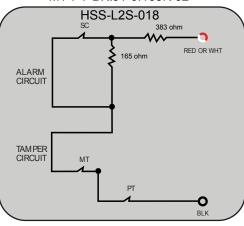

### **HSS PART NUMBERING SYSTEM L2S-XXX**

Single Alarm Contact Either Closed or Open Loop, with Tamper Circuit, Closed Loop. All Circuits Shown with Magnet Actuator in Secure Position. For Built-in EOL Resistor Configurations and Values not Shown. Contact Magnasphere Corp.

### Available Part Numbers

L2S-017 WE-1K-J1-LS-J2-MT-PT-BK:J1-1K-J2

L2S-018-RD/WE-0.383K-J1-LS-J2-MT-PT-BK:J1-0.165K-J2

# Legend

SC = Secure Contact MT = Magnet Tamper PT = Pry Tamper ##K= Resistor

36" [91cm] armored cable (Std.), (See Page 41 for Custom Cable Length)