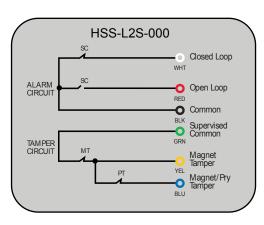

### **HSS PART NUMBERING SYSTEM L2S-XXX**

Single Alarm Contact Either Closed or Open Loop, with Tamper Circuit, Closed Loop. All Circuits Shown with Magnet Actuator in Secure Position. For Built-in EOL Resistor Configurations and Values not Shown. Contact Magnasphere Corp.