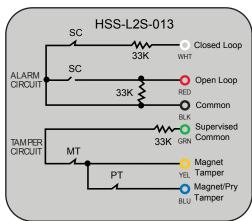

### **HSS PART NUMBERING SYSTEM L2S-XXX**

Single Alarm Contact Either Closed or Open Loop, with Tamper Circuit, Closed Loop. All Circuits Shown with Magnet Actuator in Secure Position. For Built-in EOL Resistor Configurations and Values not Shown. Contact Magnasphere Corp.

# Legend

SC = Secure Contact MT = Magnet Tamper PT = Pry Tamper ##K= Resistor

36" [91cm] armored cable (Std.), (See Page 41 for Custom Cable Length)