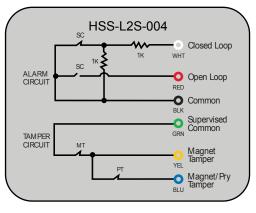

### **HSS PART NUMBERING SYSTEM L2S-XXX**

Single Alarm Contact Either Closed or Open Loop, with Tamper Circuit, Closed Loop. All Circuits Shown with Magnet Actuator in Secure Position. For Built-in EOL Resistor Configurations and Values not Shown. Contact Magnasphere Corp.

# Legend

SC = Secure Contact MT = Magnet Tamper PT = Pry Tamper ##K= Resistor

36" [91cm] armored cable (Std.), (See Page 41 for Custom Cable Length)