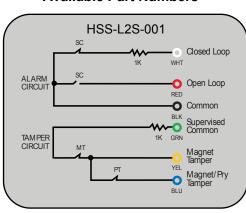

### **HSS PART NUMBERING SYSTEM L2S-XXX**

Single Alarm Contact Either Closed or Open Loop, with Tamper Circuit, Closed Loop. All Circuits Shown with Magnet Actuator in Secure Position. For Built-in EOL Resistor Configurations and Values not Shown. Contact Magnasphere Corp.