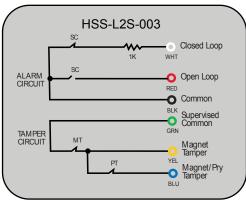

### **HSS PART NUMBERING SYSTEM L2S-XXX**

Single Alarm Contact Either Closed or Open Loop, with Tamper Circuit, Closed Loop. All Circuits Shown with Magnet Actuator in Secure Position. For Built-in EOL Resistor Configurations and Values not Shown. Contact Magnasphere Corp.