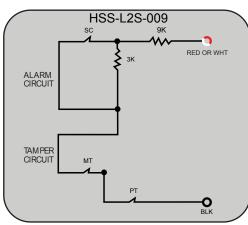

### **HSS PART NUMBERING SYSTEM L2S-XXX**

Single Alarm Contact Either Closed or Open Loop, with Tamper Circuit, Closed Loop. All Circuits Shown with Magnet Actuator in Secure Position. For Built-in EOL Resistor Configurations and Values not Shown. Contact Magnasphere Corp.