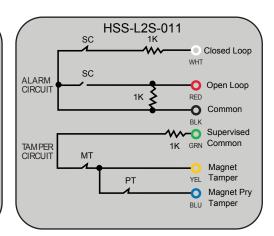

### **HSS PART NUMBERING SYSTEM L2S-XXX**

Single Alarm Contact Either Closed or Open Loop, with Tamper Circuit, Closed Loop. All Circuits Shown with Magnet Actuator in Secure Position. For Built-in EOL Resistor Configurations and Values not Shown. Contact Magnasphere Corp.