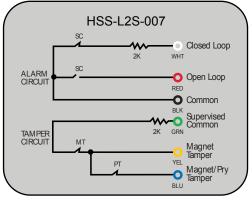

### **HSS PART NUMBERING SYSTEM L2S-XXX**

Single Alarm Contact Either Closed or Open Loop, with Tamper Circuit, Closed Loop. All Circuits Shown with Magnet Actuator in Secure Position. For Built-in EOL Resistor Configurations and Values not Shown. Contact Magnasphere Corp.

# Legend

SC = Secure Contact MT = Magnet Tamper PT = Pry Tamper ##K= Resistor

36" [91cm] armored cable (Std.), (See Page 41 for Custom Cable Length)