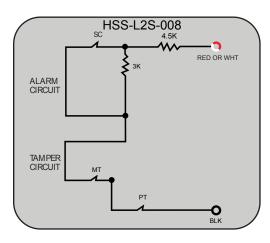

### **HSS PART NUMBERING SYSTEM L2S-XXX**

Single Alarm Contact Either Closed or Open Loop, with Tamper Circuit, Closed Loop. All Circuits Shown with Magnet Actuator in Secure Position. For Built-in EOL Resistor Configurations and Values not Shown. Contact Magnasphere Corp.