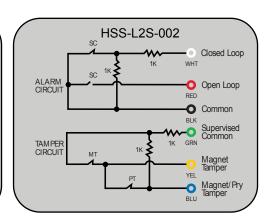

### **HSS PART NUMBERING SYSTEM L2S-XXX**

Single Alarm Contact Either Closed or Open Loop, with Tamper Circuit, Closed Loop. All Circuits Shown with Magnet Actuator in Secure Position. For Built-in EOL Resistor Configurations and Values not Shown. Contact Magnasphere Corp.