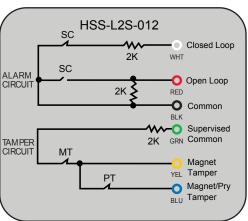

### **HSS PART NUMBERING SYSTEM L2S-XXX**

Single Alarm Contact Either Closed or Open Loop, with Tamper Circuit, Closed Loop. All Circuits Shown with Magnet Actuator in Secure Position. For Built-in EOL Resistor Configurations and Values not Shown. Contact Magnasphere Corp.

# Legend

SC = Secure Contact MT = Magnet Tamper PT = Pry Tamper ##K= Resistor

36" [91cm] armored cable (Std.), (See Page 41 for Custom Cable Length)