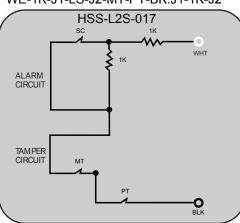

### **HSS PART NUMBERING SYSTEM L2S-XXX**

Single Alarm Contact Either Closed or Open Loop, with Tamper Circuit, Closed Loop. All Circuits Shown with Magnet Actuator in Secure Position. For Built-in EOL Resistor Configurations and Values not Shown. Contact Magnasphere Corp.

### Available Part Numbers

L2S-017 WE-1K-J1-LS-J2-MT-PT-BK:J1-1K-J2

L2S-018-RD/WE-0.383K-J1-LS-J2-MT-PT-BK:J1-0.165K-J2

# Legend

SC = Secure Contact MT = Magnet Tamper PT = Pry Tamper ##K= Resistor

36" [91cm] armored cable (Std.), (See Page 41 for Custom Cable Length)