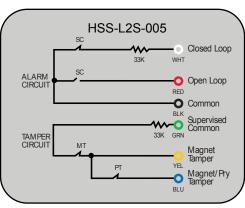

### **HSS PART NUMBERING SYSTEM L2S-XXX**

Single Alarm Contact Either Closed or Open Loop, with Tamper Circuit, Closed Loop. All Circuits Shown with Magnet Actuator in Secure Position. For Built-in EOL Resistor Configurations and Values not Shown. Contact Magnasphere Corp.

# Legend

SC = Secure Contact MT = Magnet Tamper PT = Pry Tamper ##K= Resistor

36" [91cm] armored cable (Std.), (See Page 41 for Custom Cable Length)